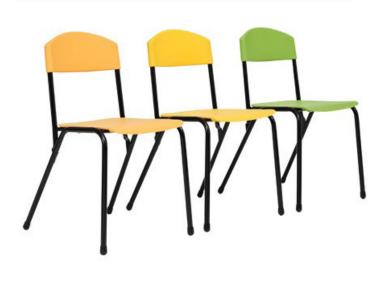

# **TRUPOS CLASSIC**

**CODE: TRUPOS** 

W400 D490 H790 / 445 (seat)

## **PRODUCT DESCRIPTION**

Truly built to last. The Trupos classic is a tried and true student chair available with four legs in all student heights. Also available as a stool and with a gaslift base.